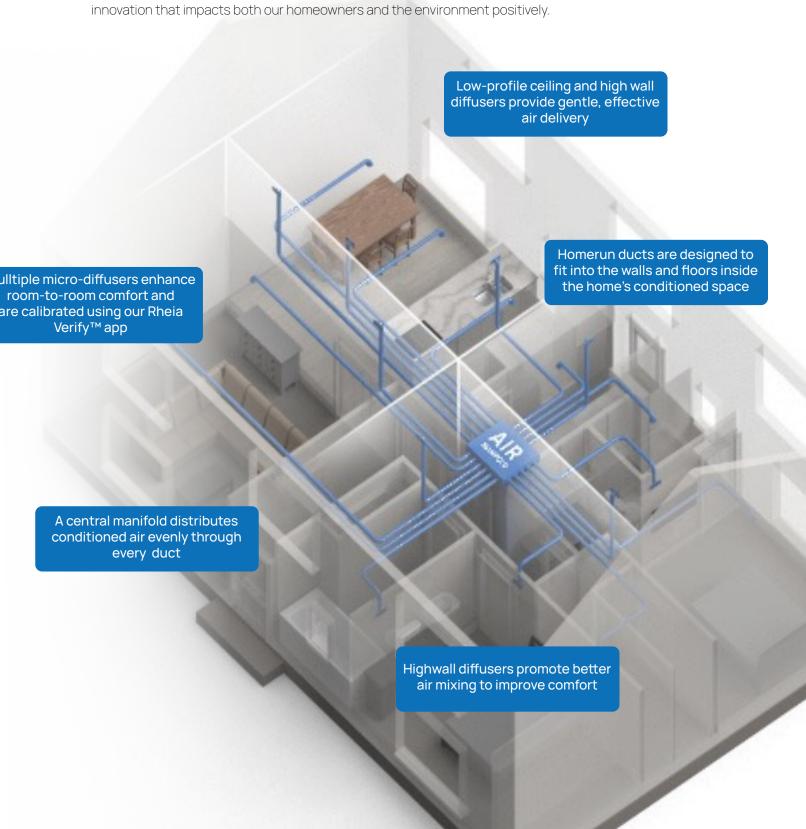

#### We care about what you don't see

Most of the Rheia system is behind your walls hidden from view, but our attention to detail means you can have peace of mind that your comfort was our top priority.

Rheia components are meticulously engineered to maximize efficiency and ensure a pefect connection everytime making the installation process clean and precise.

Rheia homes are balanced using an app-based process that confirms the system is performing to the design, resulting in even temperatures throughout the home—all but eliminating hot and cold spots.